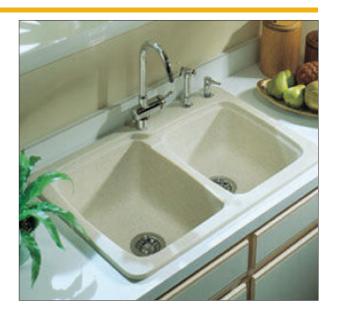

## **FEATURES**

- 33" x 22" x 11" Gourmet hi/lo double bowls.
- Top mount self-rimming kitchen sink.
- Solid surface material is non-porous. Scratches and stains like coffee, juice, berries and burns are easily removed with abrasive cleaners, restoring and renewing original finish.
- $^{\bullet}$  Transolid sinks are durable, withstand impact and heat resistant up to 375°.
- 10 Year Limited Residential Warranty 3 Year Commercial Warranty