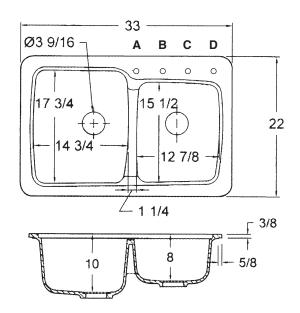

# **Specified Model**

| Model                    | KDT33226                                                    |
|--------------------------|-------------------------------------------------------------|
| Overall<br>Dimensions    | L33" x W22" x D11"                                          |
| Left Bowl<br>Dimensions  | L14¾" x W17¾" x D10"                                        |
| Right Bowl<br>Dimensions | L12%" x W15½" x D8"                                         |
| Faucet Holes             | up to 4 - must specify number of holes and hole location(s) |
| Shipping Weight          | 30 lbs.                                                     |
| Material                 | Solid Surface                                               |
| Installation             | countertop mounted                                          |
| Required                 | 2 basket strainers<br>not supplied                          |

IMPORTANT: Circle Letter(s) above to indicate location(s) for faucet hole drillings (there is a 4" spread between hole locations).