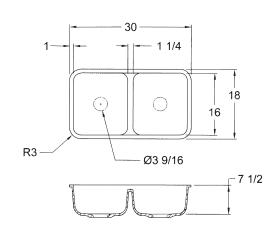

## **Specified Model**

| Model                 | KDU3018                              |
|-----------------------|--------------------------------------|
| Overall<br>Dimensions | L30" x W18" x D7½"                   |
| Bowl<br>Dimensions    | L13 <sup>15</sup> /16" x W16" x D7½" |
| Faucet Holes          | 0                                    |
| Shipping Weight       | 39 lbs.                              |
| Material              | Solid Surface                        |
| Installation          | countertop mounted                   |
| Required              | 2 basket strainers<br>not supplied   |