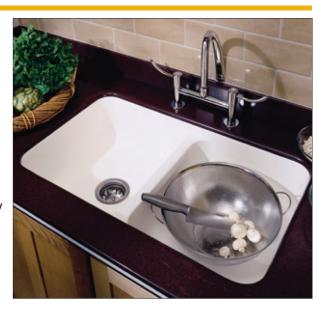

## **FEATURES**

- 30" x 18" x 71/2" Gourmet equal double bowls.
- Under counter mount kitchen sink.
- Solid surface material is non-porous. Scratches and stains like coffee, juice, berries and burns are easily removed with abrasive cleaners, restoring and renewing original finish.
- Transolid sinks are durable, withstand impact and heat resistant up to 375°.
- 10 Year Limited Residential Warranty / 3 Year Commercial Warranty

## **COLORS**

• 00 White 08 Biscuit