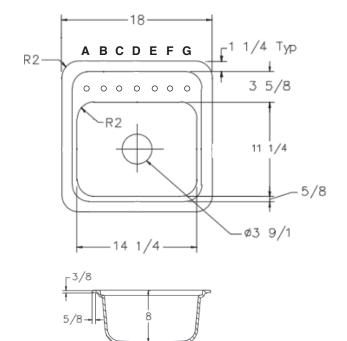

## Specified Model

| Model                 | KDT18181                                                       |
|-----------------------|----------------------------------------------------------------|
| Overall<br>Dimensions | L18" x W18" x D9"                                              |
| Bowl<br>Dimensions    | L14¼" x W11¼" x D8"                                            |
| Faucet Holes          | up to 7 - must specify number<br>of holes and hole location(s) |
| Shipping Weight       | 18 lbs.                                                        |
| Material              | Solid Surface                                                  |
| Installation          | countertop mounted                                             |
| Required              | 1 basket strainer<br>not supplied                              |

# 18" x 18" Concord KST18181

IMPORTANT: Circle Letter(s) above to indicate location(s) for faucet hole drillings (there is a 2" spread between hole locations).

- 5 7/8