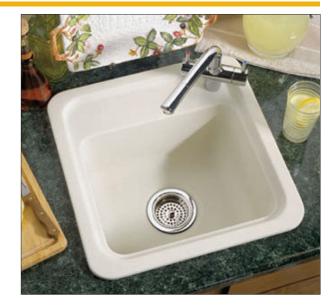

## **FEATURES**

- 18" x 18" x 9" Entertainment/Prep single bowl.
- Top mount self-rimming sink.
- Solid surface material is non-porous. Scratches and stains like coffee, juice, berries and burns are easily removed with abrasive cleaners, restoring and renewing original finish.
- $^{\bullet}$  Transolid sinks are durable, withstand impact and heat resistant up to 375°.
- 10 Year Limited Residential Warranty 3 Year Commercial Warranty

## Specified Model

| Model                 | KDT18181                                                       |
|-----------------------|----------------------------------------------------------------|
| Overall<br>Dimensions | L18" x W18" x D9"                                              |
| Bowl<br>Dimensions    | L14¼" x W11¼" x D8"                                            |
| Faucet Holes          | up to 7 - must specify number<br>of holes and hole location(s) |
| Shipping Weight       | 18 lbs.                                                        |
| Material              | Solid Surface                                                  |
| Installation          | countertop mounted                                             |
| Required              | 1 basket strainer<br>not supplied                              |