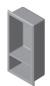

## **FEATURES**

- 48" x 36" Shower Walls for existing construction.
- Solid Surface material for superior strength, beauty and easy cleaning. Surface will not support bacteria growth.
- Walls can be attached to moisture-resistant wall board, or directly over tile with supplied adhesive. Walls are trimmable for custom fit.
- Integrated pieces fit together for an easy, clean installation.
- 3 Piece Wall Kit includes two end walls, back wall and trim kit which includes 2 corner cove molding pieces, 2 corner blocks, finish trim to fit along the top of wall panels and down the outer sides to the shower base, one 11-oz. tube color-matched caulk, three 11-oz. tubes 100% silicone adhesive and one roll mounting tape.
- 5 Year Limited Residential Warranty / 1 Year Commercial Warranty

# 48" x 36" shower walls WK3648

|          | MODEL#                            | DESCRIPTION                |  |
|----------|-----------------------------------|----------------------------|--|
| WK364872 |                                   | 3-piece Wall Kit - 72" H   |  |
|          | WK364896 3-piece Wall Kit - 96" H |                            |  |
| Α        |                                   | Back Wall (1 panel)        |  |
| В        |                                   | Left End Wall (1 panel)    |  |
| C        |                                   | Right End Wall (1 panel)   |  |
| D        | PAN3448SCC                        | Shower Base - center drain |  |