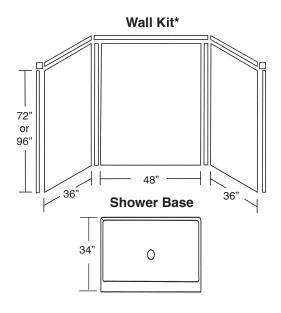

## **FEATURES**

- 48" x 36" Shower Walls for existing construction.
- Solid Surface material for superior strength, beauty and easy cleaning. Surface will not support bacteria growth.
- Walls can be attached to moisture-resistant wall board, or directly over tile with supplied adhesive. Walls are trimmable for custom fit.
- Integrated pieces fit together for an easy, clean installation.
- 3 Piece Wall Kit includes two end walls, back wall and trim kit which includes 2 corner cove molding pieces, 2 corner blocks, finish trim to fit along the top of wall panels and down the outer sides to the shower base, one 11-oz. tube color-matched caulk, three 11-oz. tubes 100% silicone adhesive and one roll mounting tape.
- 5 Year Limited Residential Warranty / 1 Year Commercial Warranty

## **Specified Model**

| SIZE                                                                  | MODEL NO.                                                                              | DESCRIPTION                                                                                                                                                           | Width                                                                                                                                                                                                                                                    | Depth                                                                                                                                                                                                                                                                                                                                                                                                                                                                           | Height                                                                                                                                                                                                                                                                                                                                                                                                                                                                          |  |  |
|-----------------------------------------------------------------------|----------------------------------------------------------------------------------------|-----------------------------------------------------------------------------------------------------------------------------------------------------------------------|----------------------------------------------------------------------------------------------------------------------------------------------------------------------------------------------------------------------------------------------------------|---------------------------------------------------------------------------------------------------------------------------------------------------------------------------------------------------------------------------------------------------------------------------------------------------------------------------------------------------------------------------------------------------------------------------------------------------------------------------------|---------------------------------------------------------------------------------------------------------------------------------------------------------------------------------------------------------------------------------------------------------------------------------------------------------------------------------------------------------------------------------------------------------------------------------------------------------------------------------|--|--|
| SHOWER WALL KIT                                                       |                                                                                        |                                                                                                                                                                       |                                                                                                                                                                                                                                                          |                                                                                                                                                                                                                                                                                                                                                                                                                                                                                 |                                                                                                                                                                                                                                                                                                                                                                                                                                                                                 |  |  |
| 48" x 36"                                                             | WK364872                                                                               | Shower Wall Kit                                                                                                                                                       | 48"                                                                                                                                                                                                                                                      | to 36"                                                                                                                                                                                                                                                                                                                                                                                                                                                                          | 72"                                                                                                                                                                                                                                                                                                                                                                                                                                                                             |  |  |
| 48" x 36"                                                             | WK364896                                                                               | Shower Wall Kit                                                                                                                                                       | 48"                                                                                                                                                                                                                                                      | to 36"                                                                                                                                                                                                                                                                                                                                                                                                                                                                          | 96"                                                                                                                                                                                                                                                                                                                                                                                                                                                                             |  |  |
| OPTIONAL COMPONENTS                                                   |                                                                                        |                                                                                                                                                                       |                                                                                                                                                                                                                                                          |                                                                                                                                                                                                                                                                                                                                                                                                                                                                                 |                                                                                                                                                                                                                                                                                                                                                                                                                                                                                 |  |  |
| 48" x 34"                                                             | PAN3448SCC                                                                             | Shower Base                                                                                                                                                           | 48"                                                                                                                                                                                                                                                      | 34"                                                                                                                                                                                                                                                                                                                                                                                                                                                                             | 4"                                                                                                                                                                                                                                                                                                                                                                                                                                                                              |  |  |
| Caddies, Shelves, Seat and Window Trim Kit (see separate spec. sheet) |                                                                                        |                                                                                                                                                                       |                                                                                                                                                                                                                                                          |                                                                                                                                                                                                                                                                                                                                                                                                                                                                                 |                                                                                                                                                                                                                                                                                                                                                                                                                                                                                 |  |  |
| COMPLETE SHOWER KITS                                                  |                                                                                        |                                                                                                                                                                       |                                                                                                                                                                                                                                                          |                                                                                                                                                                                                                                                                                                                                                                                                                                                                                 |                                                                                                                                                                                                                                                                                                                                                                                                                                                                                 |  |  |
| 48" x 34"                                                             | SK344872                                                                               | Walls & Base Kit                                                                                                                                                      | 48"                                                                                                                                                                                                                                                      | 34"                                                                                                                                                                                                                                                                                                                                                                                                                                                                             | 76"                                                                                                                                                                                                                                                                                                                                                                                                                                                                             |  |  |
| 48" x 34"                                                             | SK344896                                                                               | Walls & Base Kit                                                                                                                                                      | 48"                                                                                                                                                                                                                                                      | 34"                                                                                                                                                                                                                                                                                                                                                                                                                                                                             | 100"                                                                                                                                                                                                                                                                                                                                                                                                                                                                            |  |  |
|                                                                       | OWER WAI  48" x 36"  48" x 36"  TIONAL CO  48" x 34"  Caddies, Sh  MPLETE S  48" x 34" | OWER WALL KIT  48" x 36" WK364872  48" x 36" WK364896  TIONAL COMPONENTS  48" x 34" PAN3448SCC  Caddies, Shelves, Seat and Wi  MPLETE SHOWER KITS  48" x 34" SK344872 | OWER WALL KIT  48" x 36" WK364872 Shower Wall Kit  48" x 36" WK364896 Shower Wall Kit  TIONAL COMPONENTS  48" x 34" PAN3448SCC Shower Base  Caddies, Shelves, Seat and Window Trim Kit (see sep  MPLETE SHOWER KITS  48" x 34" SK344872 Walls & Base Kit | OWER WALL KIT           48" x 36"         WK364872         Shower Wall Kit         48"           48" x 36"         WK364896         Shower Wall Kit         48"           TIONAL COMPONENTS           48" x 34"         PAN3448SCC         Shower Base         48"           Caddies, Shelves, Seat and Window Trim Kit (see separate spendents)         48"         48"           MPLETE SHOWER KITS           48" x 34"         SK344872         Walls & Base Kit         48" | OWER WALL KIT           48" x 36"         WK364872         Shower Wall Kit         48" to 36"           48" x 36"         WK364896         Shower Wall Kit         48" to 36"           TIONAL COMPONENTS           48" x 34"         PAN3448SCC         Shower Base         48" 34"           Caddies, Shelves, Seat and Window Trim Kit (see separate spec. sheet)           MPLETE SHOWER KITS           48" x 34"         SK344872         Walls & Base Kit         48" 34" |  |  |