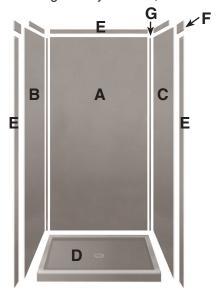

## E. Outside Finish Edge Trim

Outside Finish Edge Trim fits along the top of the wall panels and down the outer edge of the wall panel sides to the shower base.

# F. Corner Block Trim

The solid surface corner blocks (set of 2) used at the top outside corners of the walls for a decorative finished appearance.

G. Inside Corner Cove Molding

Inside Corner Cove Molding (2 pieces) included for out of square installation.

|          | MODEL#                            | DESCRIPTION                |  |
|----------|-----------------------------------|----------------------------|--|
| WK364872 |                                   | 3-piece Wall Kit - 72" H   |  |
|          | WK364896 3-piece Wall Kit - 96" H |                            |  |
| Α        |                                   | Back Wall (1 panel)        |  |
| В        |                                   | Left End Wall (1 panel)    |  |
| C        |                                   | Right End Wall (1 panel)   |  |
| D        | PAN3448SCC                        | Shower Base - center drain |  |