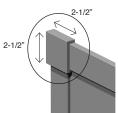

# F. Corner Block Trim

The solid surface corner blocks (set of 2) used at the top outside corners of the walls for a decorative finished appearance.

G. Inside Corner Cove Molding

Inside Corner Cove Molding (2 pieces) included for out of square installation.