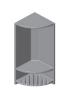

## **OPTIONS**

- Matching shower base.
- 3 Shampoo Caddies, Corner Seat, Corner Shelf, Corner Soap Dish and a Window Trim Kit also available. See Accessories Specification sheet for details.

Shown with PAN3448SCC Shower Base, WTK03636 Window Trim Kit, SEAT1818 Corner Seat, SOAPDISH03 (2) Corner Soap Dishes.

## **OPTIONS: ACCESSORIES**

Available for on-site installation. Must be ordered separately. See Accessories Specification for further information.

Corner Soap Dish SOAPDISH03

Recessed Shampoo Caddy ACCESS0001

Recessed Shampoo Caddy ACCESS0002

Recessed Shampoo Caddy ACCESS0003

Double Corner Shelf ACCESS0004

Corner Seat SEAT1818

Window Trim Kit WTK03636