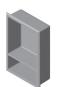

## **FEATURES**

- 48" x 36" Shower Walls for existing construction.
- Solid Surface material for superior strength, beauty and easy cleaning. Surface will not support bacteria growth.
- Walls can be attached to moisture-resistant wall board, or directly over tile with supplied adhesive. Walls are trimmable for custom fit.
- Integrated pieces fit together for an easy, clean installation.
- 3 Piece Wall Kit includes two end walls, back wall and trim kit which includes 2 corner cove molding pieces, 2 corner blocks, finish trim to fit along the top of wall panels and down the outer sides to the shower base, one 11-oz. tube color-matched caulk, three 11-oz. tubes 100% silicone adhesive and one roll mounting tape.
- 5 Year Limited Residential Warranty / 1 Year Commercial Warranty

# 48" x 36" shower walls WK3648

|          | MODEL#                            | DESCRIPTION                |  |
|----------|-----------------------------------|----------------------------|--|
| WK364872 |                                   | 3-piece Wall Kit - 72" H   |  |
|          | WK364896 3-piece Wall Kit - 96" H |                            |  |
| Α        |                                   | Back Wall (1 panel)        |  |
| В        |                                   | Left End Wall (1 panel)    |  |
| C        |                                   | Right End Wall (1 panel)   |  |
| D        | PAN3448SCC                        | Shower Base - center drain |  |