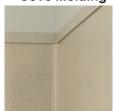

## E. Outside Finish Edge Trim

Outside Finish Edge Trim fits along the top of the wall panels and down the outer edge of the wall panel sides to the shower base.