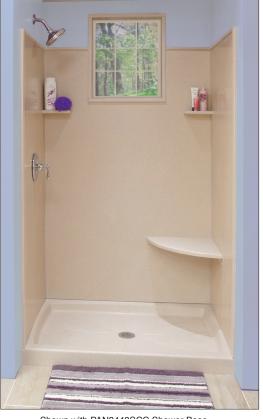

## **OPTIONS**

- Matching shower base.
- 3 Shampoo Caddies, Corner Seat, Corner Shelf, Corner Soap Dish and a Window Trim Kit also available. See Accessories Specification sheet for details.

Shown with PAN3448SCC Shower Base, WTK03636 Window Trim Kit, SEAT1818 Corner Seat, SOAPDISH03 (2) Corner Soap Dishes.